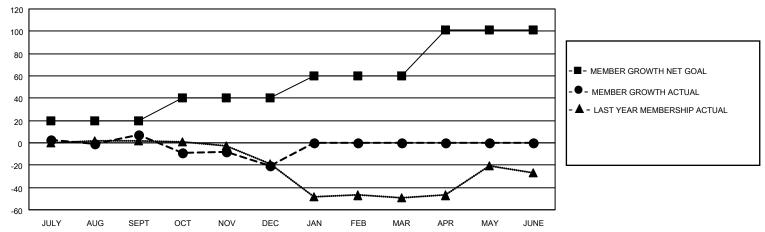

### GOALS AND ACTUAL MEMBERS CUMULATIVE

| DROPPED CLUBS: 1 |    | 13 CLUBS OF 38 ADDED 1 OR<br>MORE NEW MEMBERS | GENDER DISTRIBUTION                 |              |  |
|------------------|----|-----------------------------------------------|-------------------------------------|--------------|--|
|                  |    | WORLE NEW WEWBERG                             | MALE 843 (71.32%)                   |              |  |
|                  |    |                                               | FEMALE                              | 339 (28.68%) |  |
| DROPPED MEMBERS  |    |                                               | NON BINARY                          | 0 (0.00%)    |  |
|                  |    |                                               | PREFER NOT TO ANSWER                | 0 (0.00%)    |  |
| DECEASED         | 13 |                                               |                                     |              |  |
| CLUB CANCELLED   | 5  | CLICK HERE FOR CUMULATIVE                     | TOTAL FAMILY UNIT MEMBERS 264       |              |  |
| OTHER            | 42 | MEMBERSHIP DATA                               |                                     |              |  |
| TOTAL            | 60 |                                               | FAMILY MEMBERS PAYING HALF DUES 139 |              |  |
|                  |    |                                               |                                     |              |  |